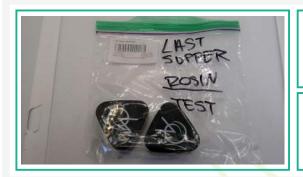

## Sample: 2407LVL0918.4732

Secondary License: ; Chain of Distribution:
Strain: Last Supper; Batch Size: g; External Batch ID: 01631
Sample Received: 07/22/2024; Report Created: 07/26/2024; Report Expiration: 07/26/2025
Sampling Date: 07/19/2024; Sampling Time: 11am; Sampling Person: Roderick Easley
Harvest Date: 02/07/2024; Manufacturing Date: 07/19/2024; External Lot ID: Lstspr0289

### **Last Supper Rosin**

Concentrates & Extracts, Rosin, Ice/Water

75.60%

Total THC

63.71 mg/g

Total Terpenes

(Q3)

0.00%

Sample Results

Sample Name: 918.4732 Lab ID: 24G0405-17 (Heavy Metals)

Analyst Initials: GD

Report Expires August 25, 2024

Sample Imag

Harvest Date: 02/07/2024; Manufacturing Date: 07/19/2024; External Lot ID: Lstspr0289